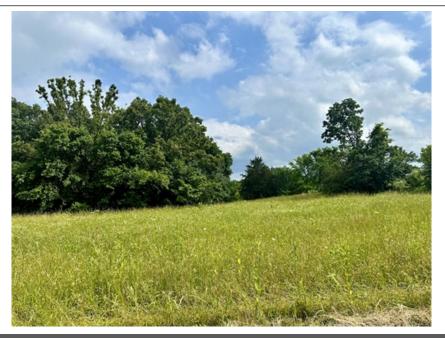

## 20.66 Acres

## Tract 3 Logan Cave Road, Siloam Springs, AR 72761

- » MLS #: 1277497
- » Land | Lot: 20.66 acres
- » More Info: Tract3LoganCaveRoad.IsForSale.com

Ryan Hill (479) 422-2935 ryan@hogproperties.com http://www.hogproperties.com The Virtual Realty Group

The Virtual Realty Group Arkansas, LLC 1826 N. Crossover Rd Suite 4 Fayetteville, AR 72701 (479) 422-2935 20.66 Acres

20.66 acres of beautiful land ready for your dream home or your next development. All utilities are onsite with Cox cable, electric and natural gas at the street and the water tap has already been set. All the hard work has already been done for you.... BONUS! All you have to do is bring the dreams! Imagine waking up every morning to your own slice of paradise with gorgeous breathtaking views and the natural sounds of nature? Here is your opportunity to do just that on this 20.66 acres or just over 34 acres are available in 3 different parcels if you want or buy it all! Tract 2 is for sale at 6.77 acres for \$169,250 or you can buy both for a combo special.